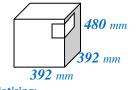

#### Box inner size:

#### Palletizing:

Articles in a pile: 50 Piles in a box: 25 Articles in a box: 1250 Box inner size: 392x392x480 Box load gross: 11,08 kg Boxes per pallet: 24 Articles per pallet: 30000 Pallet height: 2,13 m