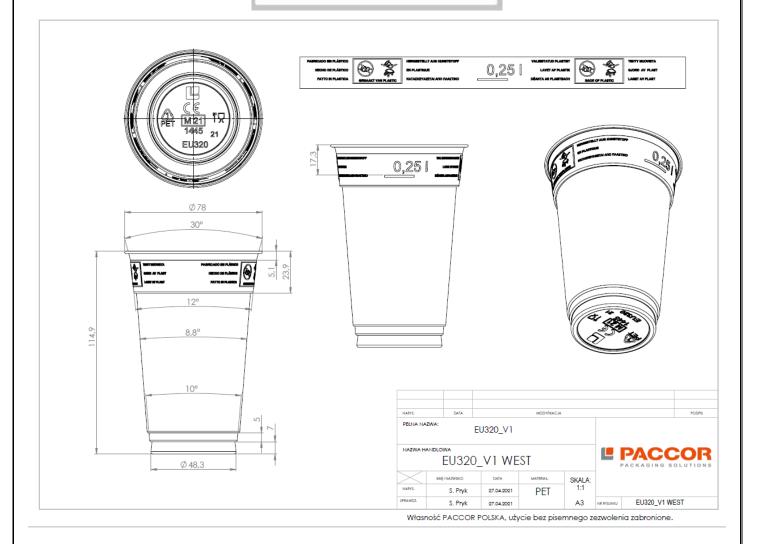

## I. General arrangement

PACCOR Polska Sp. z o. o. will deliver the article EU320 cup PET 250/320ml (SET B) according to and within the limits of this article specification. Supplier food contact safety declaration will follow. Basic article characteristics are outlined in the attached article drawing: "EU320". No modifications to the article characteristics listed below are allowed, unless agreed to by both parties and expressed in writing and signed/autographed. ID as per box no. and production date (label).

### IV. Basic article characteristics

| Parameter                  | Value                           | Tolerance      |
|----------------------------|---------------------------------|----------------|
| Length (or Ø)              | <b>78,</b> mm                   | <b>±0,5</b> mm |
| Width (or Ø)               | <b>78</b> , mm                  | <b>±0,5</b> mm |
| Height                     | <b>114,9</b> <i>mm</i>          | <b>±0,5</b> mm |
| Stacking distance          | <b>7,40</b> mm                  | <b>±0,2</b> mm |
| Weight                     | <b>8,2</b> g                    | <b>±0,45</b> g |
| Capacity nominal / brimful | 250 / 320 ml                    | <b>±11</b> ml  |
| Reference <sup>*</sup> :   | EU320 cup PET 250/320ml (SET B) |                |