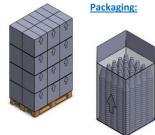

- Remarks: No separation between box layers on pallet - Absorption pads: No: weight: n/a - Stacking: A-A – Sleeve label: yes

#### Packaging conditions:

- Wooden pallets, clean, dry
- On pallet top: film - Box liner: LDPE G380058
- PÓŁRĘKAW LD 235/0,022 22µ
- Labels per pallet sides: 2
- Corner box label: Yes
- Customer label: No
- Box: cardboard G300018 -620829