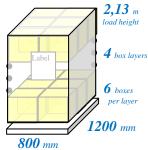

#### Palletizing:

Articles in a pile: 50 Piles in a box: 25 Articles in a box: 1250 Box inner size: 392x392x480 Box load gross: 11,08 kg Boxes per pallet: 24 Articles per pallet: 30000 Pallet height: 2,13 m

Pallet type: EURO Pallets per truck: 33 FTL: 990000